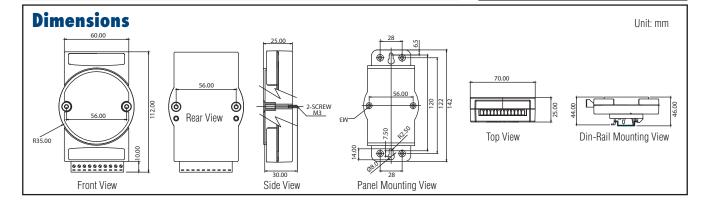

ch Relay Output Module

8-ch Relay Output Module with Modbus

8-ch Power Relay Output Module with Modbus



## General

- Power Input
- . Unregulated 10 ~ 30 V<sub>DC</sub>
- -10 ~ 70°C (14 ~ 158°F)

  - Storage Temperature -25 ~ 85°C (-13 ~ 185°F)



FCC, CE, UL

(#14 ~ 28 AWG)

Communication

Modbus/RTU

4 x Form A

4 x Form C

5 A @ 250 V<sub>AC</sub>

5 A @ 30 V<sub>DC</sub>

5.6 ms

5 ms

2 x plug-in terminal blocks

2.3 W @ 24 V DC max.

System (1.6 second) &

ASCII command and

1,000 V<sub>AC</sub> (50/60 Hz)

1 G  $\Omega$  min. at 500 V  $_{\text{DC}}$ 

## **Specifications**

6 operations/min (at related load)

## **Ordering Information**

- ADAM-4060 ADAM-4068
- ADAM-4069
- 4-ch Relay Output Module 8-ch Relay Output Module with Modbus 8-ch Power Relay Output Module with Modbus





All product specifications are subject to change without notice.

- Operating Humidity 5 ~ 95% RH
- Operating Temperature